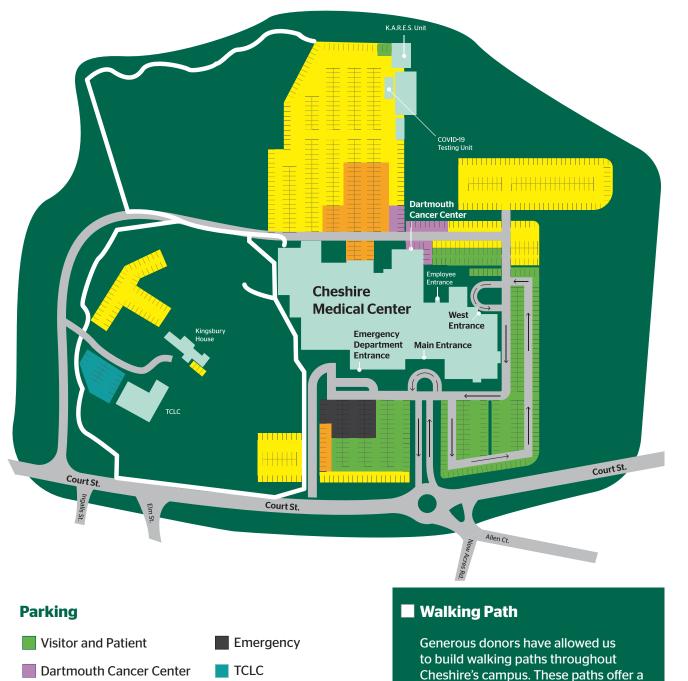

# Welcome to Cheshire Medical Center

Map and Floor Plan

Employee

Employees

2nd and 3rd Shift

beautiful, tranquil retreat for patients,

paths. The paths also join walking paths

visitors, and staff. There are several benches in secluded areas along the

maintained by the city of Keene.

- 1. Art Nichols Cafe
- 2. Dartmouth Cancer Center\*
- 3. Gastroenterology\*
- Human Resources 4.
- 5. **Outpatient Physical** Rehabilitation
- 6. Pain Management **Outpatient Physiatry**
- 7. Volunteer Services

#### Lower Level A

- 8. Medical Records
- 9. Orthopaedics / Podiatry / X-Ray
- 10. OrthoCare Equip.
- 11. Vascular Surgery / EKG Clinic /