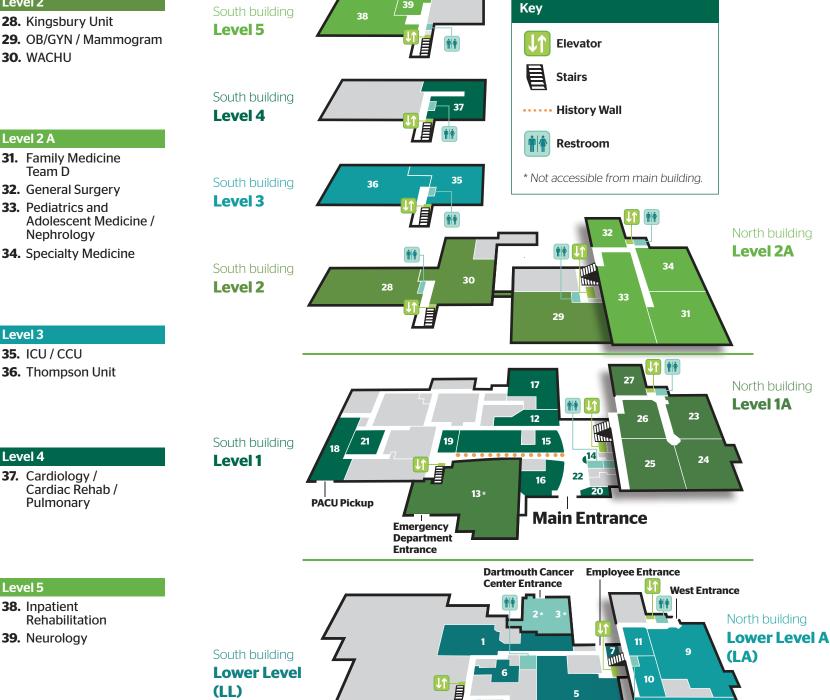

### Level 2 A 31. Family Medicine Team D 32. General Surgery 33. Pediatrics and

- Adolescent Medicine / Nephrology
- 34. Specialty Medicine

35. ICU/CCU

37. Cardiology /

Pulmonarv

Cardiac Rehab /

Level 4

Level 5

38. Inpatient

**39.** Neurology

Rehabilitation

\* Not accessible from

main building.

36. Thompson Unit

Level 2

**30.** WACHU

28. Kingsbury Unit

## **Preoperative Care** Level 3

- Level 1
- 12. Chapel
- 13. Emergency **Department\***
- 14. Information Desk
- **15.** Lab Registration
- **16.** Main Registration
- 17. Medical Oncology
- 18. PACU
- **19.** Radiology / Surgical Waiting Room
- **20.** Retail Pharmacy
- 21. Short Stav
- 22. Waiting Area

#### Level 1 A

- **23.** Family Medicine Team A
- **24.** Family Medicine Team B
- **25.** Family Medicine Team C
- **26.** Family Medicine Team F / Nurse Clinic / Urgent Visits
- 27. Wound Care / ENT

8