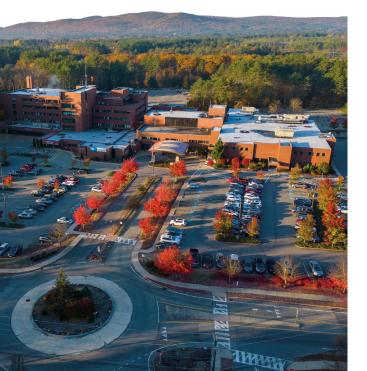

# Welcome to Cheshire Medical Center

Map and Floor Plan

Employee

Employees

2nd and 3rd Shift

beautiful, tranquil retreat for patients,

paths. The paths also join walking paths

visitors, and staff. There are several benches in secluded areas along the